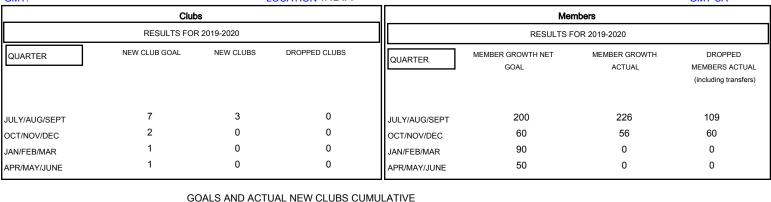

## MONTHLY MEMBERSHIP PROGRESS REPORT

## District 3233E2

GMT: **LOCATION INDIA GMT CA** 







| DROPPED CLUBS: 0  DROPPED MEMBERS |          | 41 CLUBS OF 151 ADDED 1 OR MORE NEW MEMBERS | GENDER DISTRIBU<br>MALE<br>FEMALE | UTION<br>4,539 (75.24%)<br>1,494 (24.76%) |       |
|-----------------------------------|----------|---------------------------------------------|-----------------------------------|-------------------------------------------|-------|
| DECEASED                          | 3        | CLICK HERE FOR CUMULATIVE  MEMBERSHIP DATA  | TOTAL FAMILY UNIT MEMBERS         |                                           | 2,010 |
| CLUB CANCELLED OTHER              | 0<br>166 |                                             | FAMILY MEMBERS PAYING HALF 1,     |                                           | 1,062 |
| TOTAL                             | 169      |