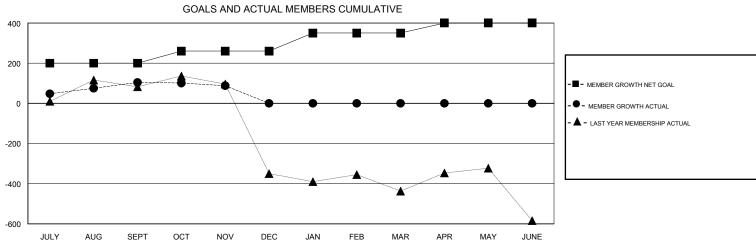

## MONTHLY MEMBERSHIP PROGRESS REPORT

## District 3233E2

GMT: **LOCATION INDIA GMT CA** 







| DROPPED CLUBS: 0  DROPPED MEMBERS |          | 41 CLUBS OF 151 ADDED 1 OR MORE NEW MEMBERS | GENDER DISTRIBU<br>MALE<br>FEMALE | UTION<br>4,539 (75.24%)<br>1,494 (24.76%) |       |
|-----------------------------------|----------|---------------------------------------------|-----------------------------------|-------------------------------------------|-------|
| DECEASED                          | 3        | CLICK HERE FOR CUMULATIVE  MEMBERSHIP DATA  | TOTAL FAMILY UNIT MEMBERS         |                                           | 2,010 |
| CLUB CANCELLED OTHER              | 0<br>166 |                                             | FAMILY MEMBERS PAYING HALF 1,     |                                           | 1,062 |
| TOTAL                             | 169      |