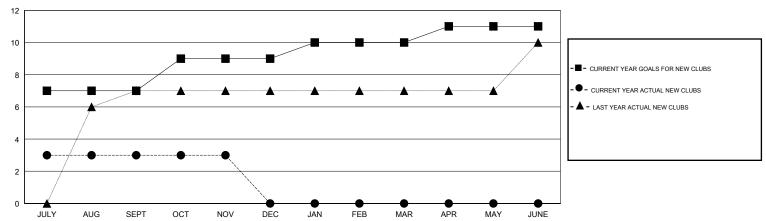

## MONTHLY MEMBERSHIP PROGRESS REPORT

## District 3233E2

GMT: **LOCATION INDIA GMT CA** 







| DROPPED CLUBS: 0  DROPPED MEMBERS |          | 41 CLUBS OF 151 ADDED 1 OR MORE NEW MEMBERS | GENDER DISTRIBU<br>MALE<br>FEMALE | UTION<br>4,539 (75.24%)<br>1,494 (24.76%) |       |
|-----------------------------------|----------|---------------------------------------------|-----------------------------------|-------------------------------------------|-------|
| DECEASED                          | 3        | CLICK HERE FOR CUMULATIVE  MEMBERSHIP DATA  | TOTAL FAMILY UNIT MEMBERS         |                                           | 2,010 |
| CLUB CANCELLED OTHER              | 0<br>166 |                                             | FAMILY MEMBERS PAYING HALF 1,     |                                           | 1,062 |
| TOTAL                             | 169      |